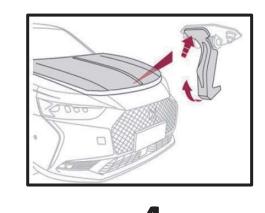

|
|        | 高電圧<br>バッテリ・パック | 2 | 高電圧<br>電源ケーブル                |                                     |                        |                         |
|        |                 | 9 | 高電圧切断用の<br>低電圧装置             | フューエル・<br>タンクの<br>中身はガソリン/<br>エタノール |                        |                         |

| STELLANTIS | ID番号           | バージョン番号 | 日付         | ページ |
|------------|----------------|---------|------------|-----|
|            | 01365_21_00350 | 2       | 2022年7月26日 | 1/4 |

#### 1. 識別方法



エンジン音が聞こえなくても、車両が通電状態でないわけではありません。車両の電源を完全に遮断するまでは、無音状態で動きだしたり、 瞬間的に再始動したりすることがあります。適切な個人用保護具(PPE)を着用してください。





# 2. 車両の停止 / 支持 / リフトアップ







フューエル・システムや高電圧電源ケーブルの下に木製ブロックを積んだり、救助用のエア・リフティング・バッグを置いたりしないでください。 燃料漏れや火災、感電の原因になります。

### 3. 直接的な危険の排除 / 安全規制

#### 通常の機能停止方法



















| STELLANTIS | ID番号           | バージョン番号 | 日付         | ページ |
|------------|----------------|---------|------------|-----|
|            | 01365_21_00350 | 2       | 2022年7月26日 | 2/4 |











# 4. 車内へのアクセス

強化ガラス -

ガラスのタイプ

ラミネート加工ガラス -









ドア・ラッチ









# 5. 貯蔵エネルギー / 液体 / 気体 / 固体

| 000000   | 12V  |  |
|----------|------|--|
| O Li-ion | 370V |  |
|          | /    |  |
|          | 43ℓ  |  |



バッテリ・パックからクーラントが漏れると、熱暴走の危険性があり、不安定になります。赤外線カメラでバッテリ・パックの 温度を点検してください。



| STELLANTIS | ID番号           | バージョン番号 | 日付         | ページ |
|------------|----------------|---------|------------|-----|
|            | 01365_21_00350 | 2       | 2022年7月26日 | 3/4 |

### 6. 火災の場合



### 大量の水をかけてください







再発火の可能性あり!



リチウムイオン・バッテリは自然発火したり、いったん消火しても再発火したりすることがあります。 高電圧バッテリの温度を監視してください!

#