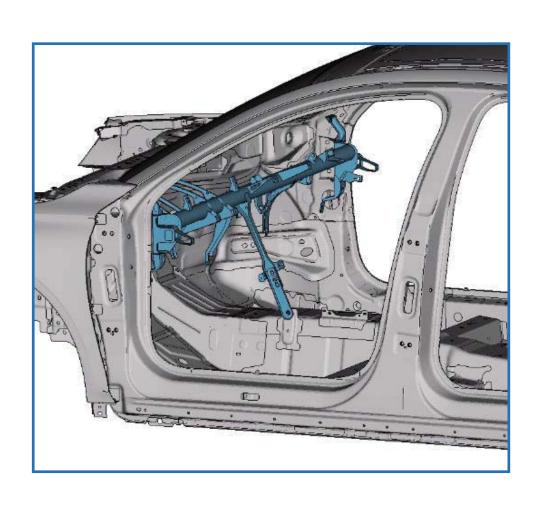

# DS DS9 E-TENSE 4ドア / 5シート / セダン (2021年10月 →)

|        | エアバッグ           |   | 貯蔵ガス・<br>インフレータ              | シート・ベルト・<br>プリテンショナ                 | SRS<br>コントロール・<br>ユニット | 歩行者保護<br>アクティブ・<br>システム |
|--------|-----------------|---|------------------------------|-------------------------------------|------------------------|-------------------------|
|        |                 |   | ガス・ストラット/<br>プリロード・<br>スプリング | 高強度ゾーン                              | 特別な注意を<br>要するゾーン       |                         |
| 000000 | 低電圧バッテリ         |   |                              |                                     |                        |                         |
|        | 高電圧<br>バッテリ・パック | 2 | 高電圧<br>電源ケーブル                |                                     |                        |                         |
|        |                 | 9 | 高電圧切断用の<br>低電圧装置             | フューエル・<br>タンクの<br>中身はガソリン/<br>エタノール |                        |                         |