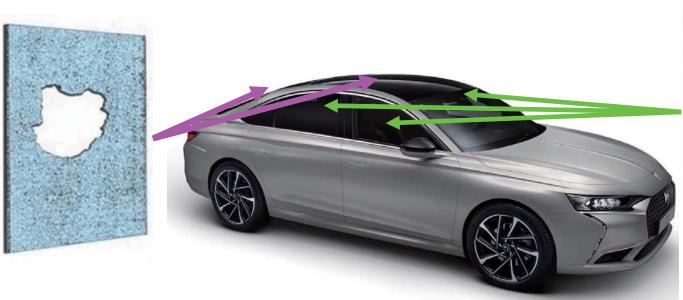

<br>エタノール |                        |                         |

| STELLANTIS | ID番号           | バージョン番号 | 日付         | ページ |
|------------|----------------|---------|------------|-----|
|            | 01365_21_00350 | 2       | 2022年7月26日 | 1/4 |

#### 1. 識別方法



エンジン音が聞こえなくても、車両が通電状態でないわけではありません。車両の電源を完全に遮断するまでは、無音状態で動きだしたり、 瞬間的に再始動したりすることがあります。適切な個人用保護具(PPE)を着用してください。





# 2. 車両の停止 / 支持 / リフトアップ







フューエル・システムや高電圧電源ケーブルの下に木製ブロックを積んだり、救助用のエア・リフティング・バッグを置いたりしないでください。 燃料漏れや火災、感電の原因になります。

### 3. 直接的な危険の排除 / 安全規制

#### 通常の機能停止方法



















| STELLANTIS | ID番号           | バージョン番号 | 日付         | ページ |
|------------|----------------|---------|------------|-----|
|            | 01365_21_00350 | 2       | 2022年7月26日 | 2/4 |











# 4. 車内へのアクセス

強化ガラス -

ガラスのタイプ

ラミネート加工ガラス -









ドア・ラッチ









# 5. 貯蔵エネルギー / 液体 / 気体 / 固体

| 000000   | 12V  |  |
|----------|------|--|
| O Li-ion | 370V |  |
|          | /    |  |
|          | 43ℓ  |  |



バッテリ・パックからクーラントが漏れると、熱暴走の危険性があり、不安定になります。赤外線カメラでバッテリ・パックの 温度を点検してください。



| STELLANTIS | ID番号           | バージョン番号 | 日付         | ページ |
|------------|----------------|---------|------------|-----|
|            | 01365_21_00350 | 2       | 2022年7月26日 | 3/4 |

### 6. 火災の場合



### 大量の水をかけてください







再発火の可能性あり!



リチウムイオン・バッテリは自然発火したり、いったん消火しても再発火したりすることがあります。 高電圧バッテリの温度を監視してください!

## 7. 水没した場合

車両を水中から引き上げ、その後「3. 直接的な危険の排除 / 安全規制」の手順に従ってください。

# 8. けん引 / 輸送 / 保管

#### フロント・フックの位置





リヤ・フックの位置

他の車両から安全な距離を取ってください



再発火の可能性あり!

### 9. その他の重要情報





| STELLANTIS | ID番号           | バージョン番号 | 日付         | ページ |
|------------|--