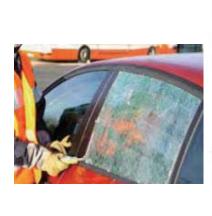

ン/<br>エタノール |                        |                         |

| STELLANTIS | ID番号           | バージョン番号 | 日付         | ページ |
|------------|----------------|---------|------------|-----|
|            | 01365_21_00350 | 2       | 2022年7月26日 | 1/4 |

#### 1. 識別方法



エンジン音が聞こえなくても、車両が通電状態でないわけではありません。車両の電源を完全に遮断するまでは、無音状態で動きだしたり、 瞬間的に再始動したりすることがあります。適切な個人用保護具(PPE)を着用してください。





# 2. 車両の停止 / 支持 / リフトアップ







フューエル・システムや高電圧電源ケーブルの下に木製ブロックを積んだり、救助用のエア・リフティング・バッグを置いたりしないでください。 燃料漏れや火災、感電の原因になります。

### 3. 直接的な危険の排除 / 安全規制

#### 通常の機能停止方法



















| STELLANTIS | ID番号           | バージョン番号 | 日付         | ページ |
|------------|----------------|---------|------------|-----|
|            | 01365_21_00350 | 2       | 2022年7月26日 | 2/4 |











# 4. 車内へのアクセス

強化ガラス -

ガラスのタイプ

ラミネート加工ガラス -









ドア・ラッチ









# 5. 貯蔵エネルギー / 液体 / 気体 / 固体

| 000000   | 12V  |  |
|----------|------|--|
| O Li-ion | 370V |  |
|          | /    |  |
|          | 43ℓ  |  |



バッテリ・パックからクーラントが漏れると、熱暴走の危険性があり、不安定になります。赤外線カメラでバッテリ・パックの 温度を点検してください。



| STELLANTIS | ID番号           | バージョン番号 | 日付         | ページ |
|------------|----------------|---------|------------|-----|
|            | 01365_21_00350 | 2       | 2022年7月26日 | 3/4 |

### 6. 火災の場合



### 大量の水をかけてください







再発火の可能性あり!



リチウムイオン・バッテリは自然発火したり、いったん消火しても再発火したりすることがあります。 高電圧バッテリの温度を監視してください!

## 7. 水没した場合

車両を水中から引き上げ、その後「3. 直接的な危険の排除 / 安全規制」の手順に従ってください。

# 8. けん引 / 輸送 / 保管

#### フロント・フックの位置





リヤ・フックの位置

他の車両から安全な距離を取ってください



再発火の可能性あり!

### 9. その他の重要情報





| STELLANTIS | ID番号           | バージョン番号 | 日付         | ページ |
|------------|