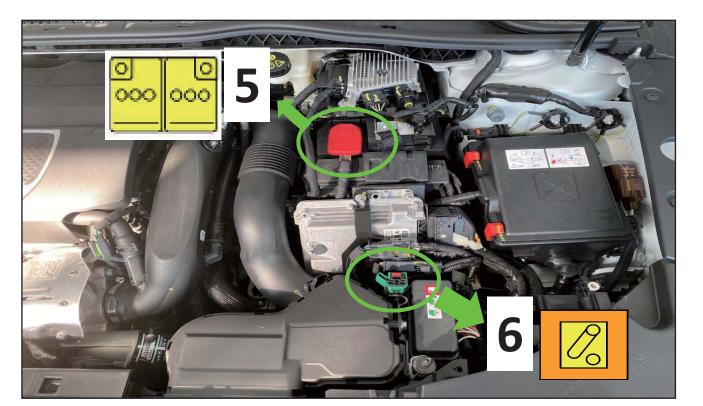

### 3. 直接的な危険の排除 / 安全規制

#### 通常の機能停止方法

| STELLANTIS | ID番号           | バージョン番号 | 日付         | ページ |
|------------|----------------|---------|------------|-----|
|            | 01365_21_00350 | 2       | 2022年7月26日 | 2/4 |