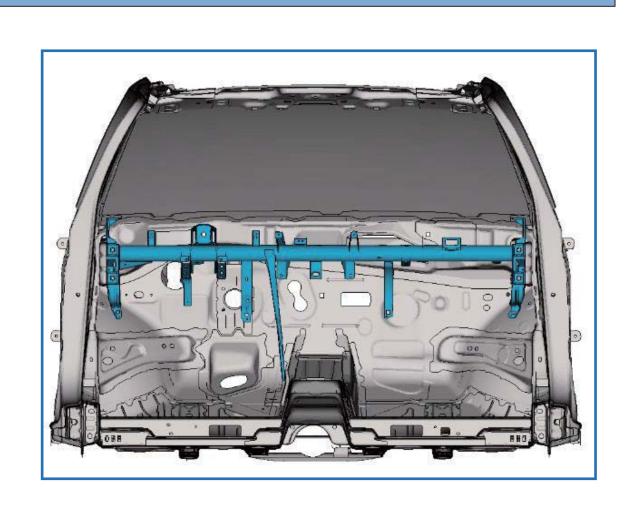

# DS DS9 E-TENSE 4ドア / 5シート / セダン (2021年10月 →)

|        | エアバッグ           |   | 貯蔵ガス・<br>インフレータ              | シート・ベルト・<br>プリテンショナ                 | SRS<br>コントロール・<br>ユニット | 歩行者保護<br>アクティブ・<br>システム |
|--------|-----------------|---|------------------------------|-------------------------------------|------------------------|-------------------------|
|        |                 |   | ガス・ストラット/<br>プリロード・<br>スプリング | 高強度ゾーン                              | 特別な注意を<br>要するゾーン       |                         |
| 000000 | 低電圧バッテリ         |   |                              |                                     |                        |                         |
|        | 高電圧<br>バッテリ・パック | 2 | 高電圧<br>電源ケーブル                |                                     |                        |                         |
|        |                 | 9 | 高電圧切断用の<br>低電圧装置             | フューエル・<br>タンクの<br>中身はガソリン/<br>エタノール |                        |                         |