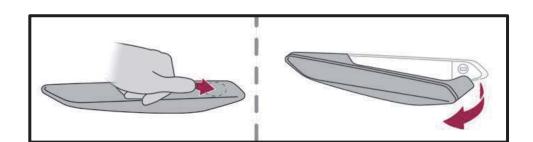

|                         |

| STELLANTIS | ID番号           | バージョン番号 | 日付         | ページ |
|------------|----------------|---------|------------|-----|
|            | 01365_21_00350 | 2       | 2022年7月26日 | 1/4 |

#### 1. 識別方法



エンジン音が聞こえなくても、車両が通電状態でないわけではありません。車両の電源を完全に遮断するまでは、無音状態で動きだしたり、 瞬間的に再始動したりすることがあります。適切な個人用保護具(PPE)を着用してください。





# 2. 車両の停止 / 支持 / リフトアップ







フューエル・システムや高電圧電源ケーブルの下に木製ブロックを積んだり、救助用のエア・リフティング・バッグを置いたりしないでください。 燃料漏れや火災、感電の原因になります。

### 3. 直接的な危険の排除 / 安全規制

#### 通常の機能停止方法



















| STELLANTIS | ID番号           | バージョン番号 | 日付         | ページ |
|------------|----------------|---------|------------|-----|
|            | 01365_21_00350 | 2       | 2022年7月26日 | 2/4 |











# 4. 車内へのアクセス

強化ガラス -

ガラスのタイプ

ラミネート加工ガラス -









ドア・ラッチ









# 5. 貯蔵エネルギー / 液体 / 気体 / 固体

| 000000   | 12V  |  |
|----------|------|--|
| O Li-ion | 370V |  |
|          | /    |  |
|          | 43ℓ  |  |



バッテリ・パックからクーラントが漏れると、熱暴走の危険性があり、不安定になります。赤外線カメラでバッテリ・パックの 温度を点検してください。



| STELLANTIS | ID番号           | バージョン番号 | 日付         | ページ |
|------------|----------------|---------|------------|-----|
|            | 01365_21_00350 | 2       | 2022年7月26日 | 3/4 |

### 6. 火災の場合



### 大量の水をかけてください







再発火の可能性あり!



リチウムイオン・バッテリは自然発火したり、いったん消火しても再発火したりすることがあります。 高電圧バッテリの温度を監視してください!

## 7. 水没した場合

車両を水中から引き上げ、その後「3. 直接的な危険の排除 / 安全規制」の手順に従ってください。

# 8. けん引 / 輸送 / 保管

#### フロント・フックの位置





リヤ・フックの位置

他の車両から安全な距離を取ってください



再発火の可能性あり!

### 9. その他の重要情報





| STELLANTIS | ID番号           | バージョン番号 | 日付         | ページ |
|------------|----------------|-