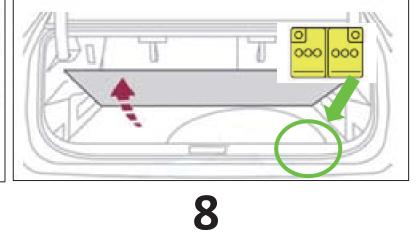

# 8. けん引 / 輸送 / 保管

#### フロント・フックの位置

リヤ・フックの位置

他の車両から安全な距離を取ってください

再発火の可能性あり!