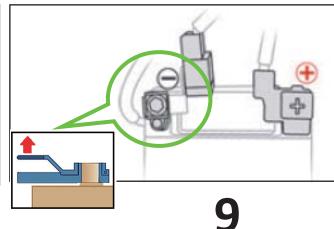

断用の<br>低電圧装置             | フューエル・<br>タンクの<br>中身はガソリン/<br>エタノール |                        |                         |

| STELLANTIS | ID番号           | バージョン番号 | 日付         | ページ |
|------------|----------------|---------|------------|-----|
|            | 01365_21_00350 | 2       | 2022年7月26日 | 1/4 |

#### 1. 識別方法



エンジン音が聞こえなくても、車両が通電状態でないわけではありません。車両の電源を完全に遮断するまでは、無音状態で動きだしたり、 瞬間的に再始動したりすることがあります。適切な個人用保護具(PPE)を着用してください。





# 2. 車両の停止 / 支持 / リフトアップ







フューエル・システムや高電圧電源ケーブルの下に木製ブロックを積んだり、救助用のエア・リフティング・バッグを置いたりしないでください。 燃料漏れや火災、感電の原因になります。

### 3. 直接的な危険の排除 / 安全規制

#### 通常の機能停止方法



















| STELLANTIS | ID番号           | バージョン番号 | 日付         | ページ |
|------------|----------------|---------|------------|-----|
|            | 01365_21_00350 | 2       | 2022年7月26日 | 2/4 |











# 4. 車内へのアクセス

強化ガラス -

ガラスのタイプ

ラミネート加工ガラス -









ドア・ラッチ









# 5. 貯蔵エネルギー / 液体 / 気体 / 固体

| 000000   | 12V  |  |
|----------|------|--|
| O Li-ion | 370V |  |
|          | /    |  |
|          | 43ℓ  |  |



バッテリ・パックからクーラントが漏れると、熱暴走の危険性があり、不安定になります。赤外線カメラでバッテリ・パックの 温度を点検してください。



| STELLANTIS | ID番号           | バージョン番号 | 日付         | ページ |
|------------|----------------|---------|------------|-----|
|            | 01365_21_00350 | 2       | 2022年7月26日 | 3/4 |

### 6. 火災の場合



### 大量の水をかけてください







再発火の可能性あり!



リチウムイオン・バッテリは自然発火したり、いったん消火しても再発火したりすることがあります。 高電圧バッテリの温度を監視してください!

## 7. 水没した場合

車両を水中から引き上げ、その後「3. 直接的な危険の排除 / 安全規制」の手順に従ってください。

# 8. けん引 / 輸送 / 保管

#### フロント・フックの位置





リヤ・フックの位置

他の車両から安全な距離を取ってください



再発火の可能性あり!

### 9. その他の重要情報





| STELLANTIS | ID番号