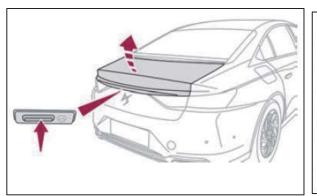

高電圧切断用の<br>低電圧装置             | フューエル・<br>タンクの<br>中身はガソリン/<br>エタノール |                        |                         |

| STELLANTIS | ID番号           | バージョン番号 | 日付         | ページ |
|------------|----------------|---------|------------|-----|
|            | 01365_21_00350 | 2       | 2022年7月26日 | 1/4 |

#### 1. 識別方法



エンジン音が聞こえなくても、車両が通電状態でないわけではありません。車両の電源を完全に遮断するまでは、無音状態で動きだしたり、 瞬間的に再始動したりすることがあります。適切な個人用保護具(PPE)を着用してください。





# 2. 車両の停止 / 支持 / リフトアップ







フューエル・システムや高電圧電源ケーブルの下に木製ブロックを積んだり、救助用のエア・リフティング・バッグを置いたりしないでください。 燃料漏れや火災、感電の原因になります。

### 3. 直接的な危険の排除 / 安全規制

#### 通常の機能停止方法



















| STELLANTIS | ID番号           | バージョン番号 | 日付         | ページ |
|------------|----------------|---------|------------|-----|
|            | 01365_21_00350 | 2       | 2022年7月26日 | 2/4 |











# 4. 車内へのアクセス

強化ガラス -

ガラスのタイプ

ラミネート加工ガラス -









ドア・ラッチ









# 5. 貯蔵エネルギー / 液体 / 気体 / 固体

| 000000   | 12V  |  |
|----------|------|--|
| O Li-ion | 370V |  |
|          | /    |  |
|          | 43ℓ  |  |



バッテリ・パックからクーラントが漏れると、熱暴走の危険性があり、不安定になります。赤外線カメラでバッテリ・パックの 温度を点検してください。



| STELLANTIS | ID番号           | バージョン番号 | 日付         | ページ |
|------------|----------------|---------|------------|-----|
|            | 01365_21_00350 | 2       | 2022年7月26日 | 3/4 |

### 6. 火災の場合



### 大量の水をかけてください







再発火の可能性あり!



リチウムイオン・バッテリは自然発火したり、いったん消火しても再発火したりすることがあります。 高電圧バッテリの温度を監視してください!

## 7. 水没した場合

車両を水中から引き上げ、その後「3. 直接的な危険の排除 / 安全規制」の手順に従ってください。

# 8. けん引 / 輸送 / 保管

#### フロント・フックの位置





リヤ・フックの位置

他の車両から安全な距離を取ってください



再発火の可能性あり!

### 9. その他の重要情報





| STELLANTIS | ID番号