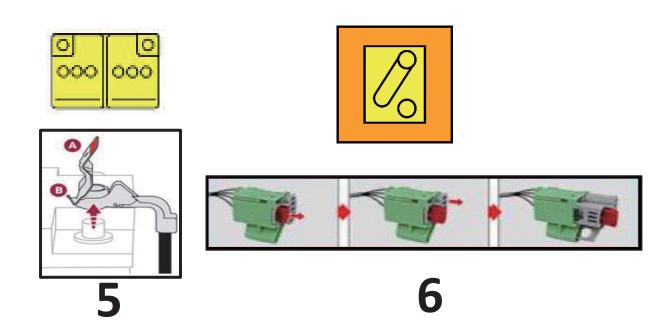

### 3. 直接的な危険の排除 / 安全規制

#### 通常の機能停止方法

| STELLANTIS | ID番号           | バージョン番号 | 日付         | ページ |
|------------|----------------|---------|------------|-----|
|            | 01365_21_00350 | 2       | 2022年7月26日 | 2/4 |