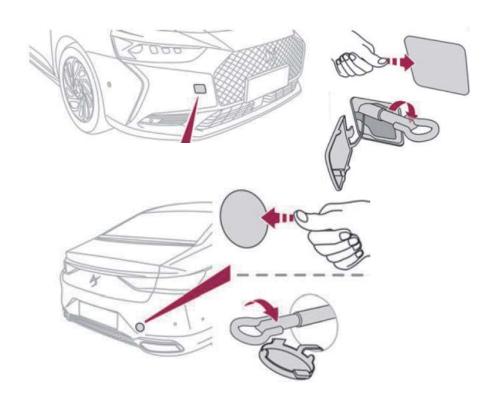

------|------------|-----|
|            | 01365_21_00350 | 2       | 2022年7月26日 | 2/4 |











# 4. 車内へのアクセス

強化ガラス -

ガラスのタイプ

ラミネート加工ガラス -









ドア・ラッチ









# 5. 貯蔵エネルギー / 液体 / 気体 / 固体

| 000000   | 12V  |  |
|----------|------|--|
| O Li-ion | 370V |  |
|          | /    |  |
|          | 43ℓ  |  |



バッテリ・パックからクーラントが漏れると、熱暴走の危険性があり、不安定になります。赤外線カメラでバッテリ・パックの 温度を点検してください。



| STELLANTIS | ID番号           | バージョン番号 | 日付         | ページ |
|------------|----------------|---------|------------|-----|
|            | 01365_21_00350 | 2       | 2022年7月26日 | 3/4 |

### 6. 火災の場合



### 大量の水をかけてください







再発火の可能性あり!



リチウムイオン・バッテリは自然発火したり、いったん消火しても再発火したりすることがあります。 高電圧バッテリの温度を監視してください!

## 7. 水没した場合

車両を水中から引き上げ、その後「3. 直接的な危険の排除 / 安全規制」の手順に従ってください。

# 8. けん引 / 輸送 / 保管

#### フロント・フックの位置





リヤ・フックの位置

他の車両から安全な距離を取ってください



再発火の可能性あり!

### 9. その他の重要情報





| STELLANTIS | ID番号           | バージョン番号 | 日付         | ページ |
|------------|----------------|---------|------------|-----|
|            | 01365_21_00350 | 2       | 2022年7月26日 | 4/4 |