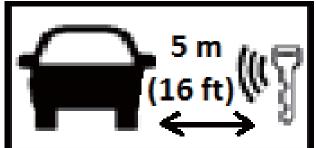

#### 通常の機能停止方法

| STELLANTIS | ID番号           | バージョン番号 | 日付         | ページ |
|------------|----------------|---------|------------|-----|
|            | 01365_21_00350 | 2       | 2022年7月26日 | 2/4 |