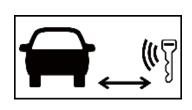

#### 通常の機能停止方法

| STELLANTIS | ID番号           | バージョン番号 | 日付         | ページ |
|------------|----------------|---------|------------|-----|
|            | 01365_21_00350 | 2       | 2022年7月26日 | 2/4 |