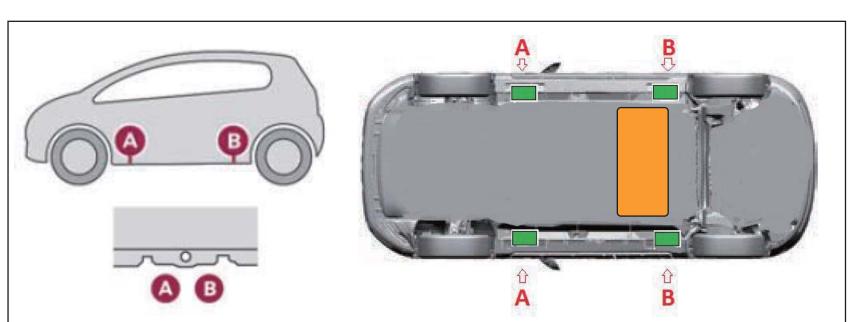

000000 | 低電圧バッテリ         |   |                              |                                     |                        |                         |
|        | 高電圧<br>バッテリ・パック | 2 | 高電圧<br>電源ケーブル                |                                     |                        |                         |
|        |                 | 9 | 高電圧切断用の<br>低電圧装置             | フューエル・<br>タンクの<br>中身はガソリン/<br>エタノール |                        |                         |

| STELLANTIS | ID番号           | バージョン番号 | 日付         | ページ |
|------------|----------------|---------|------------|-----|
|            | 01365_21_00350 | 2       | 2022年7月26日 | 1/4 |

#### 1. 識別方法



エンジン音が聞こえなくても、車両が通電状態でないわけではありません。車両の電源を完全に遮断するまでは、無音状態で動きだしたり、 瞬間的に再始動したりすることがあります。適切な個人用保護具(PPE)を着用してください。





# 2. 車両の停止 / 支持 / リフトアップ







フューエル・システムや高電圧電源ケーブルの下に木製ブロックを積んだり、救助用のエア・リフティング・バッグを置いたりしないでください。 燃料漏れや火災、感電の原因になります。

### 3. 直接的な危険の排除 / 安全規制

#### 通常の機能停止方法



















| STELLANTIS | ID番号           | バージョン番号 | 日付         | ページ |
|------------|----------------|---------|------------|-----|
|            | 01365_21_00350 | 2       | 2022年7月26日 | 2/4 |











# 4. 車内へのアクセス

強化ガラス -

ガラスのタイプ

ラミネート加工ガラス -









ドア・ラッチ









# 5. 貯蔵エネルギー / 液体 / 気体 / 固体

| 000000   | 12V  |  |
|----------|------|--|
| O Li-ion | 370V |  |
|          | /    |  |
|          | 43ℓ  |  |



バッテリ・パックからクーラントが漏れると、熱暴走の危険性があり、不安定になります。赤外線カメラでバッテリ・パックの 温度を点検してください。



| STELLANTIS | ID番号           | バージョン番号 | 日付         | ページ |
|------------|----------------|---------|------------|-----|
|            | 01365_21_00350 | 2       |