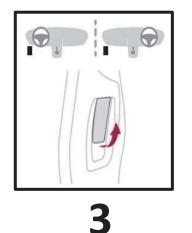

# 2. 車両の停止 / 支持 / リフトアップ

フューエル・システムや高電圧電源ケーブルの下に木製ブロックを積んだり、救助用のエア・リフティング・バッグを置いたりしないでください。 燃料漏れや火災、感電の原因になります。