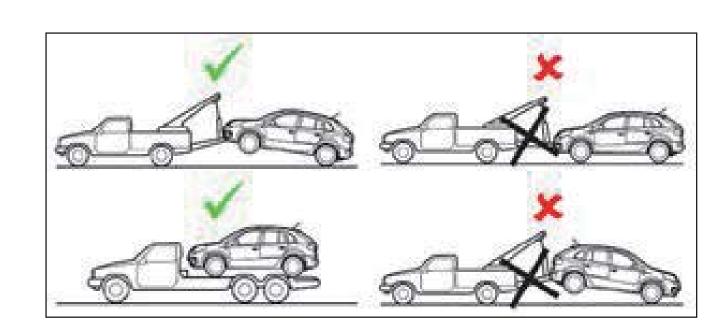

# 8. けん引 / 輸送 / 保管

#### フロント・フックの位置

リヤ・フックの位置

他の車両から安全な距離を取ってください

再発火の可能性あり!